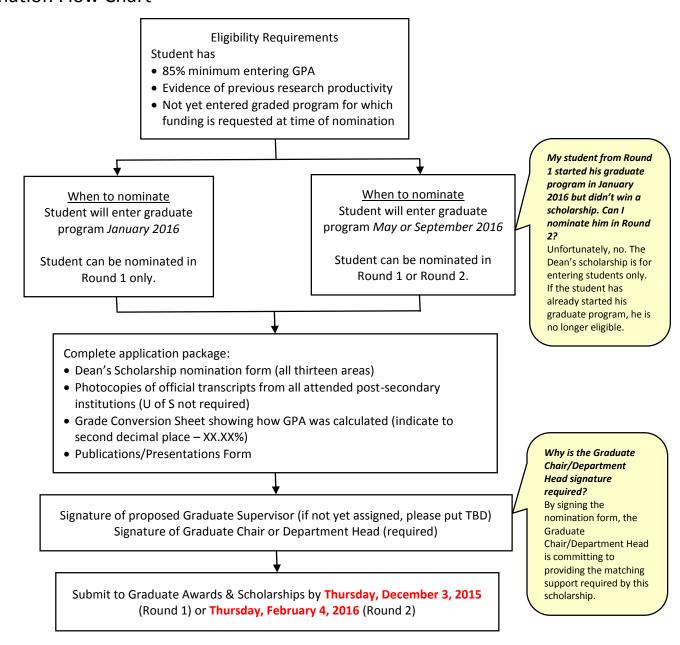

vited:                         | ☐ Yes | □No  |      |      |  |
| Presentation Date:               |       |      |      |      |  |
| Presentation Title:              |       |      |      |      |  |
| Conference/Event Name:           |       |      |      |      |  |
| Location:                        |       |      |      |      |  |
| Invited:                         | ☐ Yes | □ No |      |      |  |
| Presentation Date:               |       |      |      |      |  |
| Presentation Title:              |       |      |      |      |  |
| Conference/Event Name: Location: |       |      |      |      |  |
| Invited:                         | ☐ Yes | □No  |      |      |  |
|                                  |       |      |      |      |  |

# Dean's Scholarship Nomination Flow Chart



#### Frequently Asked Questions:

Can units with a one-year Master's program nominate a student for this scholarship?

Unfortunately, no. One of the requirements of this scholarship is that the unit will provide a second year of Master's funding to the recipient, which means the recipient must be registered in a multiple-year Master's program.

For what reason can a Dean's scholarship be deferred and what is the procedure?

International students who are unable to receive their study permit in time to attend the regular January/May/September 2016 term can request that the scholarship be deferred. The request must be made by the student's supervisor, who must also confirm that the unit will approve deferring the student's admission. Deferrals will be considered by Heather Lukey (<a href="